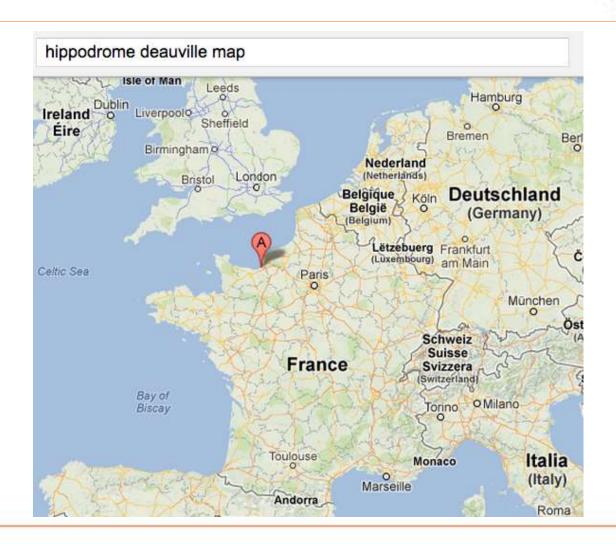

#### 4 Successful benchmarks

- A few race tracks have engaged in major rejuvenating actions.
  - A Regional Race track : Cagnes Côte d'Azur
  - A Seasonal Race track : Deauville Clairefontaine
  - A Local Race track : Feurs
  - A Country Race track: Corlay

#### CLAIREFONTAINE

- A famous breeding and summer region
- 600 acres
- 500 m from the coast and yet competing with two other well-known racing venues
- 100,000 flowers, all cultivated on site