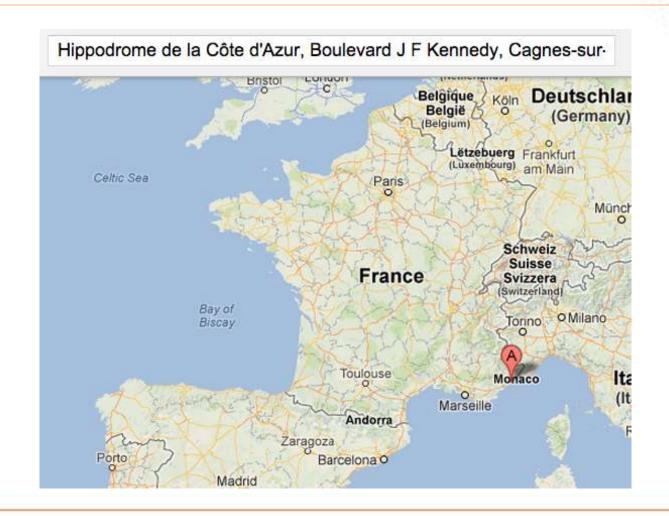

#### 4 Successful benchmarks

- A few race tracks have engaged in major rejuvenating actions.
  - A Regional Race track : Cagnes Côte d'Azur
  - A Seasonal Race track : Deauville Clairefontaine
  - A Local Race track : Feurs
  - A Country Race track: Corlay

#### at the heart of the town

- An ex lawyer's idea : making a gathering place
- Strategic partnerships with regional authorities
- Integrating the racetrack within the local community
- Significant investments in infrastructure
- A new polytrack track
- Focusing on the younger generations offering a host of quality entertainment to a wide audience
- Has become the second largest racetrack in France