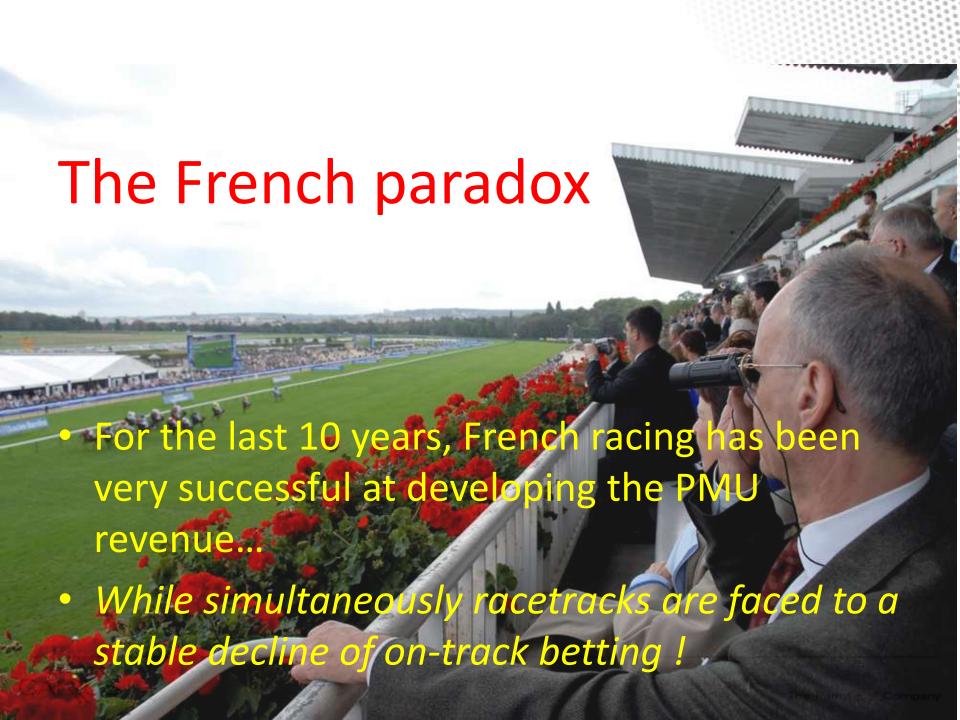

## The big figures

13 Billions dollars: PMU Off Track

98 % of total handling

2 % On track betting

## The big figures

- **75**% back to the Wagerers
- **10** % to State
- 15 % to Breeders unions
  - Breeders,
  - Prizes
  - And Race tracks operations