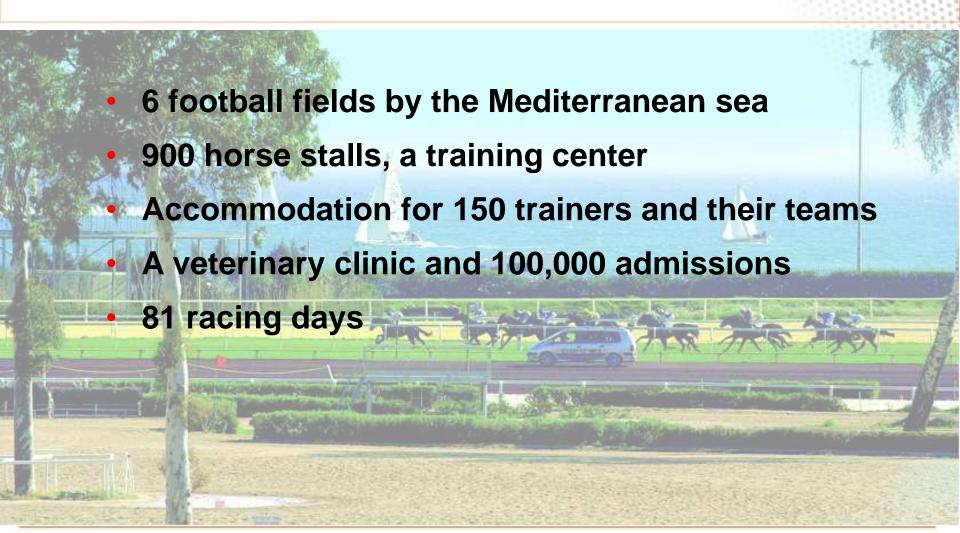

#### at the heart of the town

- An ex lawyer's idea : making a gathering place
- Strategic partnerships with regional authorities
- Integrating the racetrack within the local community
- Significant investments in infrastructure
- A new polytrack track
- Focusing on the younger generations offering a host of quality entertainment to a wide audience
- Has become the second largest racetrack in France