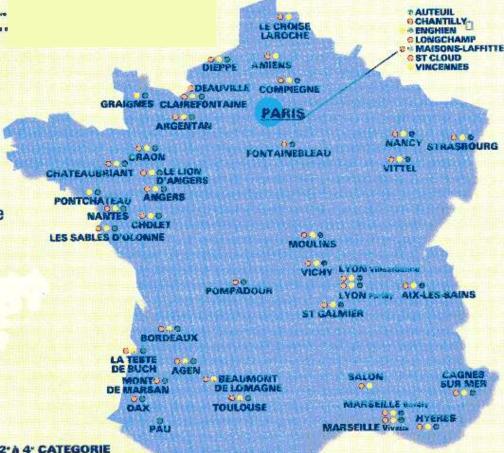

## An exceptional density:

- . 245 tracks
- . As many as in the rest of EEC

#### 214 HIPPODROMES 2" à 4" CATEGORIE

ASON-COUTAINVILLE BUILT CAROURG (14) T AME BURL ADOUR (40) AJADDIO (20A) RIT ALENCON (61) PT AMERICALES LES-VALLEES ANSIGULENE (16) P/I/O APPRAIS (80) P/T AUCH DIS PIT AURILLIAG (15) PATOLO AVISINON (84) P/T/O MARAMICHES ISSU MOD BACQUEVILLE-EN-CALV BAGINERES-DE-LUCION (St) PITAD BAGNOLES-DE-L'OPINE (M) BEAUPPEAU (49) P/D/O BERCK-BUR MER BU DYNO PYTHO. BERNAY (14) T DIAPPRITZ (N.) T BIGUIGUA (20) P BHOREL4 EB-ROUEN (78) **BLAIN BOUNRON-LE** CHURE :44: PIT/O BOLLENE MAI PYT SOURIGNY (50) T CORDEMAIS (44) T