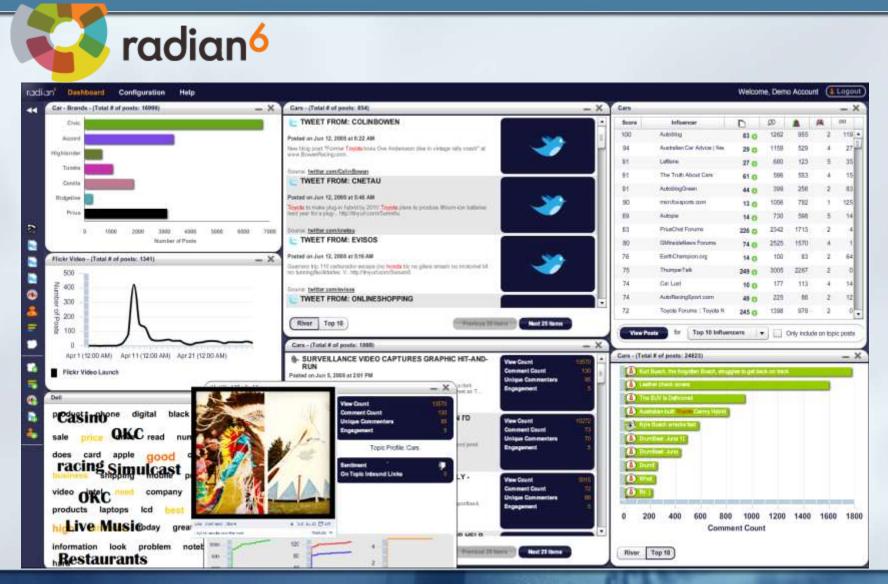

### **Best Social Media Monitoring & Engagement Dashboards**

### to measure ROI

### Best Social Media Monitoring & Engagement Dashboards

### to measure ROI

| sprouts       |                                       |                                      |                                                       |
|---------------|---------------------------------------|--------------------------------------|-------------------------------------------------------|
| sprout social | HOME MESSAGES FEED                    |                                      |                                                       |
|               | TWITTER FOLLOWERS                     | RemingtonPark                        | Remington Park<br>26.2k rems                          |
|               | 18-20                                 | ENGAGEMENT @                         | 651 Institut                                          |
|               | 21-24 <b></b><br>25-34 <b></b>        | INFLUENCE                            | 61 Page Unlikes                                       |
|               | 35-44 1000<br>45-54 1000<br>55-54 100 | NEW FOLLOWERS 20                     | 527.0k<br>Page Impressions                            |
|               | 65+11                                 | YOU FOLLOWED 3.2%                    | View Full Report a                                    |
|               | Remington Park                        | www.remingtonpa                      | CONNECT A PROFILE                                     |
|               | 26.2k Fans                            |                                      | Select a profile below to<br>connect to Sprout Social |
|               | 651 Rege Likes                        | TRAFFIC 7.1k                         |                                                       |
|               | 61 Bage Linthes                       | WEB MENTIONS 2                       | Y f in                                                |
|               | 527.0k                                | Top Post<br>RT @Cker/Asion Check out |                                                       |