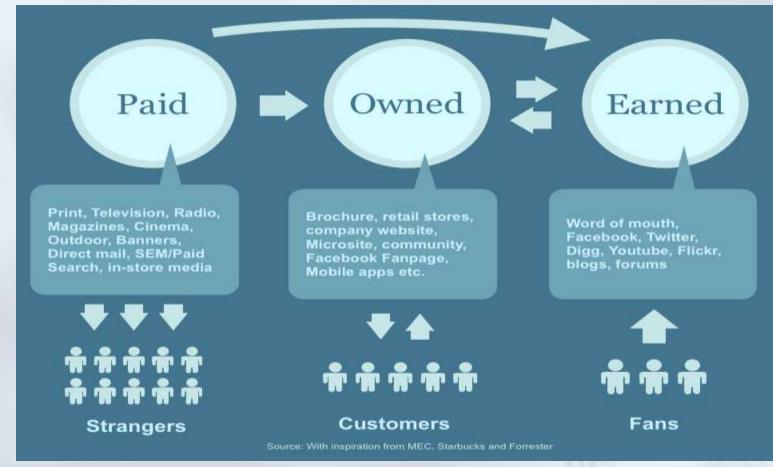

|                                      | Select a profile below to<br>connect to Sprout Social |
|               | 651 Rege Likes                        | TRAFFIC 7.1k                         |                                                       |
|               | 61 Bage Linthes                       | WEB MENTIONS 2                       | Y f in                                                |
|               | 527.0k                                | Top Post<br>RT @Cker/Asion Check out |                                                       |

### Best Social Media Monitoring & Engagement Dashboards

### to measure ROI



How to Increase your ROI and Maximize Your Marketing Results in a Socially Connected World

# INTEGRATION

### **Social Marketing Channels**



### **From Strangers to Customers to Fans**

# ROR (Return on Relationships)

"If you want to continue to reach your market in this social media age, the marketing focus needs to be on *building relationships,* and <u>metrics</u> need to expand beyond ROI (Return on Investment) to include ROR: Return on Relationship."

Ted Rubin

Think REPUTATION, not ranking..... CONNECTION, not network..... LOYALTY, not celebrity.....

✓ Listen and Make it be about THEM

✓ Ask "How Can I Serve YOU?"

- ✓ Aim for Ongoing Engagement
- ✓ Know the People in Your Audience

\*Consider these facts. By 2013, more people will access the internet via mobile devices than via desktop PCs. By 2015, tablets and smart phones will outnumber PCs. And by 2020 there will be 10 billion-plus devices in the hands and pocket