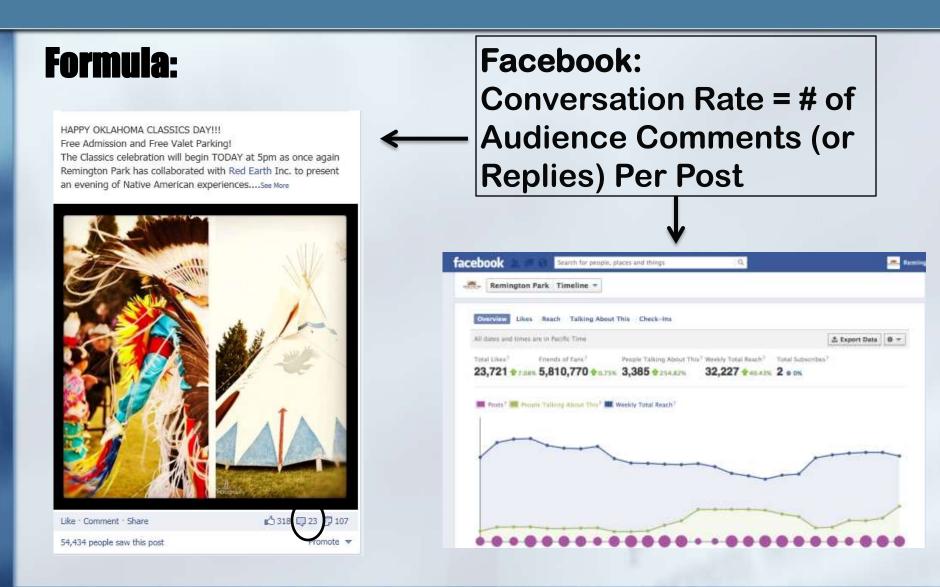

# Social Media Metrics and KPIs (7 Key Performance Indicators)

- Conversation Rate= #of Audience Comments (or replies) per post.
- Amplification Rate = # of RTs, # of Shares per post, # of Shares per view.
- Applause rate = # of Favorite clicks per post, # of Likes per post and # of +1s.
- Sentiment = # of Positive conversations, mentions and reviews about your brand.
- Referring Traffic = #Number of visits your page gets from social networks.
- Economic Value = # of Check-Ins and visits.
- Social Media Target Advertising = # of reach and exposure.

## **Conversation Rate**