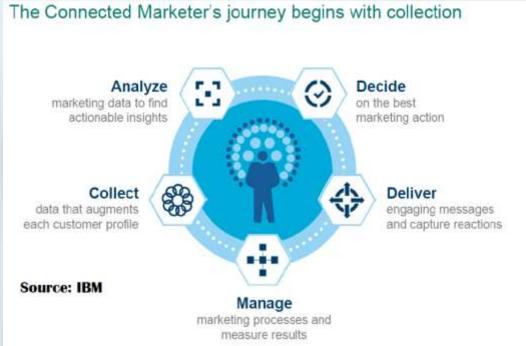

# The Recipe for Becoming a Connected Marketer

# 5 Critical Steps for Becoming a Connected Marketer

Collect
Analyze
Decide
Deliver
Manage