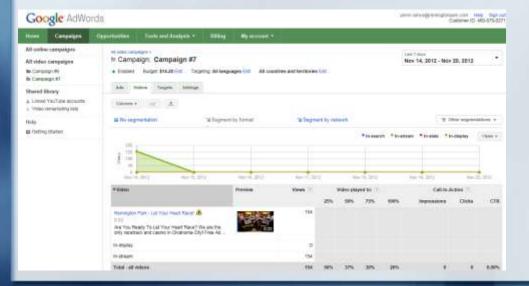

# Formula:

**Twitter:** Amplification = # of Retweets Per Tweet YouTube and other video sites: Amplification = # of Views Per Post Video.

 13 Yenni Vance and 8 others retweeted you
 22 Aug

 22 Aug: We're giving away 2 tickets for 08/25/2012 #Boxing Match at @...

#### Remington Park - Let Your Heart Race! Remington Park 3,589 views 10 months ago

Are You Ready To Let Your Heart Race? We are the only racetrack and casino in Oklahoma City! Free Admission and Free Valet Parking always!