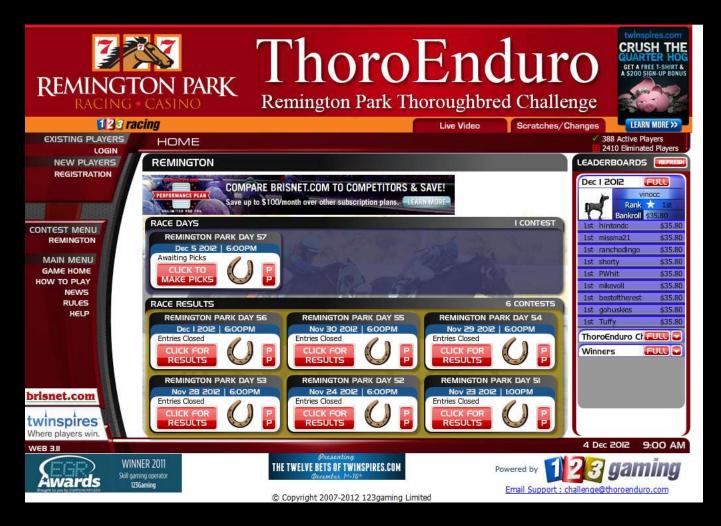

### **Monmouth Survival Stats**

- Over 6000 registrations within 1 week
- Over 95% of the registered players made a pick
- High % of female players
- 51 Days of Racing, Pick from 3 Races per day
- 521 Survivors at Day 51
- Top 10 players picked over 59 Winners each over 51 Days

### **Survival Stats**

- Similar Trends with:-
  - The Meadowlands Over 5000 registrations
  - Remington Park Over 3000 in each contest
    - Quarter Horse
    - Thoroughbreds