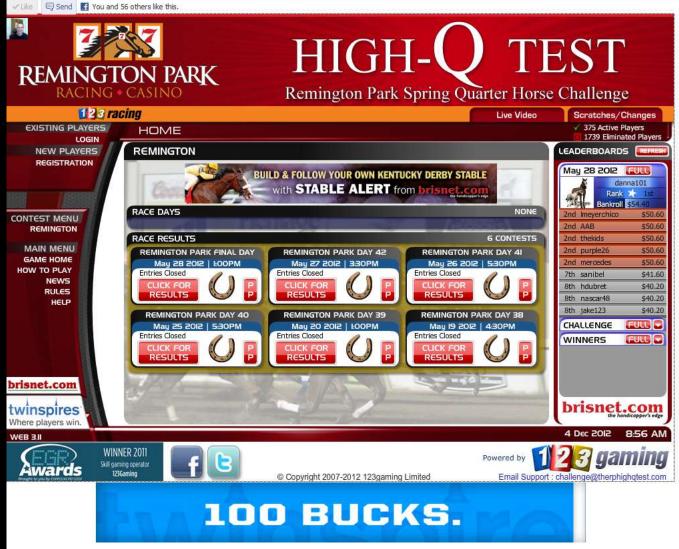

### **Survival Stats**

- Similar Trends with:-
  - The Meadowlands Over 5000 registrations
  - Remington Park Over 3000 in each contest
    - Quarter Horse
    - Thoroughbreds