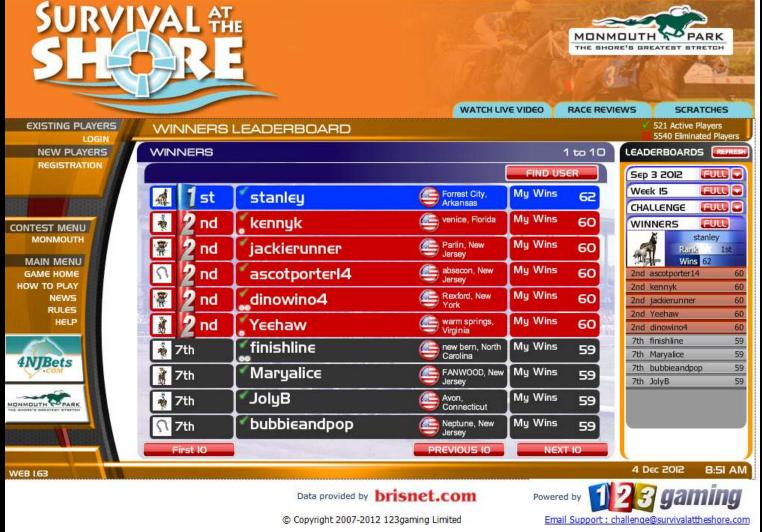

### **Monmouth Survival Stats**

- Over 6000 registrations within 1 week
- Over 95% of the registered players made a pick
- High % of female players
- 51 Days of Racing, Pick from 3 Races per day
- 521 Survivors at Day 51
- Top 10 players picked over 59 Winners each over 51 Days

### **Survival Stats**

- Similar Trends with:-
  - The Meadowlands Over 5000 registrations
  - Remington Park Over 3000 in each contest
    - Quarter Horse
    - Thoroughbreds