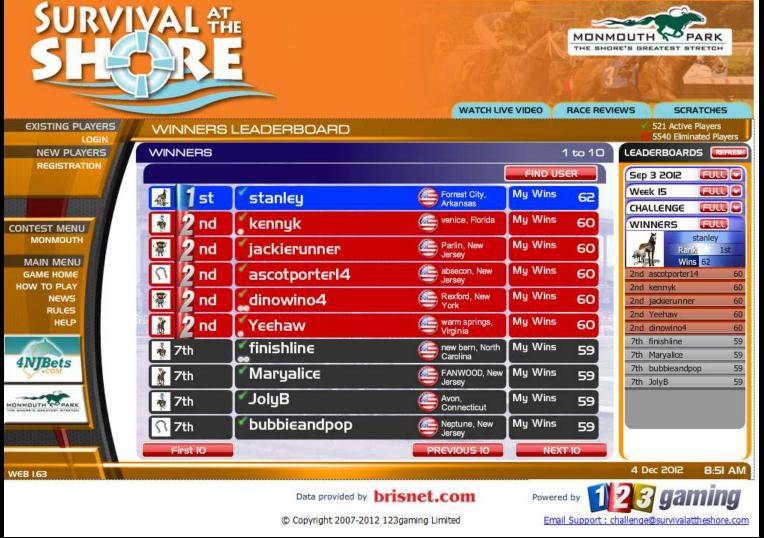

### **Monmouth Survival Stats**

- Over 6000 registrations within 1 week
- Over 95% of the registered players made a pick
- High % of female players
- 51 Days of Racing, Pick from 3 Races per day
- 521 Survivors at Day 51
- Top 10 players picked over 59 Winners each over 51 Days