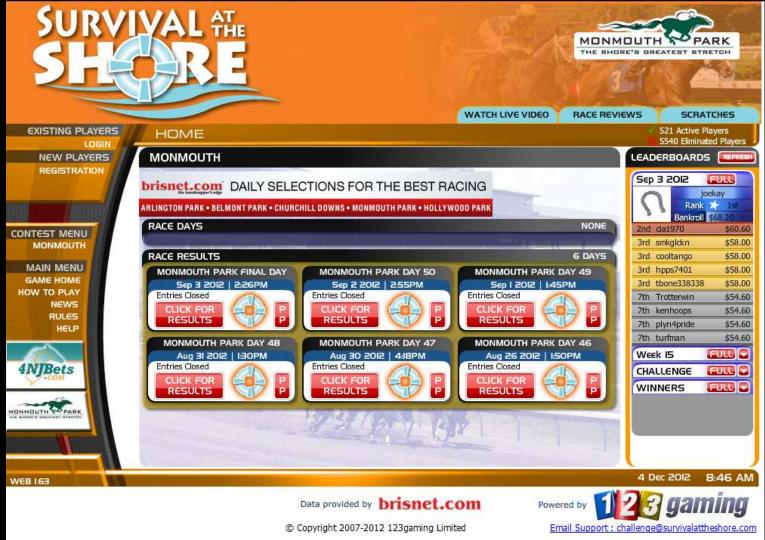

### **Monmouth Survival Stats**

- Over 6000 registrations within 1 week
- Over 95% of the registered players made a pick
- High % of female players
- 51 Days of Racing, Pick from 3 Races per day
- 521 Survivors at Day 51
- Top 10 players picked over 59 Winners each over 51 Days