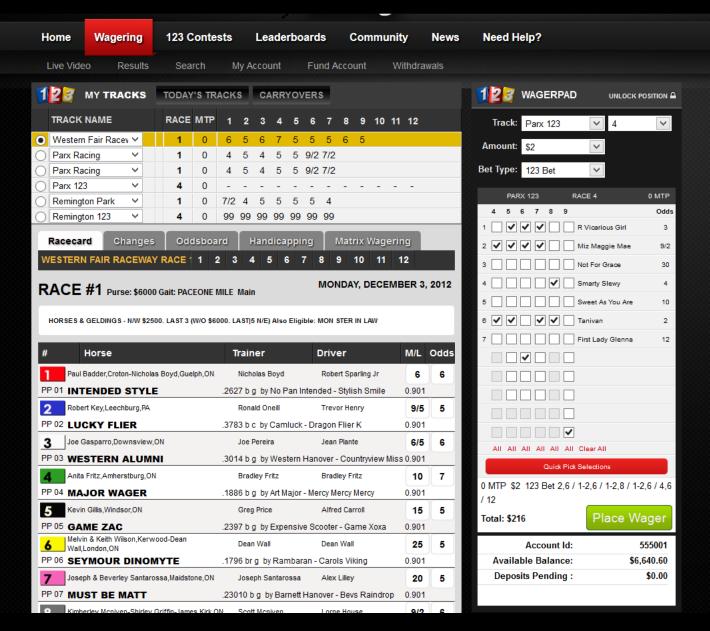

#### PARX RACING LIVE

Closing at 04 Dec 2012 01:08pm EST Current Entries: 14

**Edit Picks** 

12hrs 54mins left

3

#### WESTERN FAIR LIVE

Closing at 04 Dec 2012 03:19pm EST Current Entries: 13

**Edit Picks** 

15hrs 5mins left

Closing at 05 Dec 2012 02:45pm EST Current Entries: 8

**Edit Picks** 

38hrs 31mins left

#### 4 D 👦

MY PROFILE

| 123 Leaderboards |         |          |          |
|------------------|---------|----------|----------|
| DAILY            | SYMPOSI | UM DEMO  | WINS     |
| Rank             |         | Nickname | Bankroll |
| 1                | T.      | TheBoss  | \$103.00 |
| 2                | 7.F     | donald   | \$83.00  |
| 3                |         | Mickey   | \$80.00  |
| 4th              |         | billy123 | \$42.00  |
| 5th              |         | JimBob   | \$25.00  |
| 6th              |         | Leeroy   | \$22.00  |
| 6th              |         | nicola   | \$22.00  |
| 6th              |         | MrT      | \$22.00  |