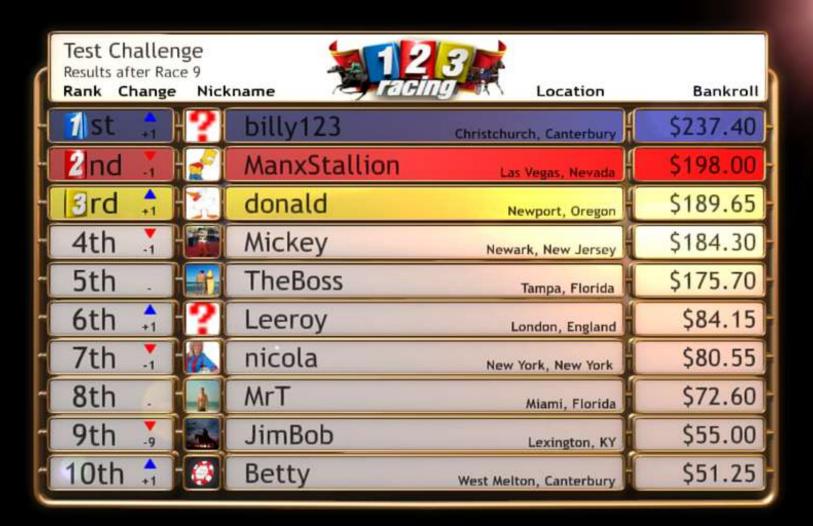

#### 4 D 👦

MY PROFILE

| 123 Leaderboards |         |          |          |
|------------------|---------|----------|----------|
| DAILY            | SYMPOSI | UM DEMO  | WINS     |
| Rank             |         | Nickname | Bankroll |
| 1                | T.      | TheBoss  | \$103.00 |
| 2                | 7.F     | donald   | \$83.00  |
| 3                |         | Mickey   | \$80.00  |
| 4th              |         | billy123 | \$42.00  |
| 5th              |         | JimBob   | \$25.00  |
| 6th              |         | Leeroy   | \$22.00  |
| 6th              |         | nicola   | \$22.00  |
| 6th              |         | MrT      | \$22.00  |