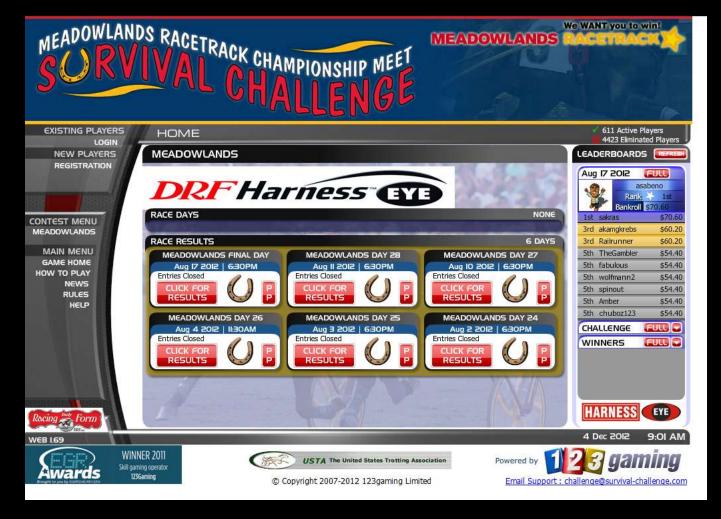

### **Survival Stats**

- Similar Trends with:-
  - The Meadowlands Over 5000 registrations
  - Remington Park Over 3000 in each contest
    - Quarter Horse
    - Thoroughbreds