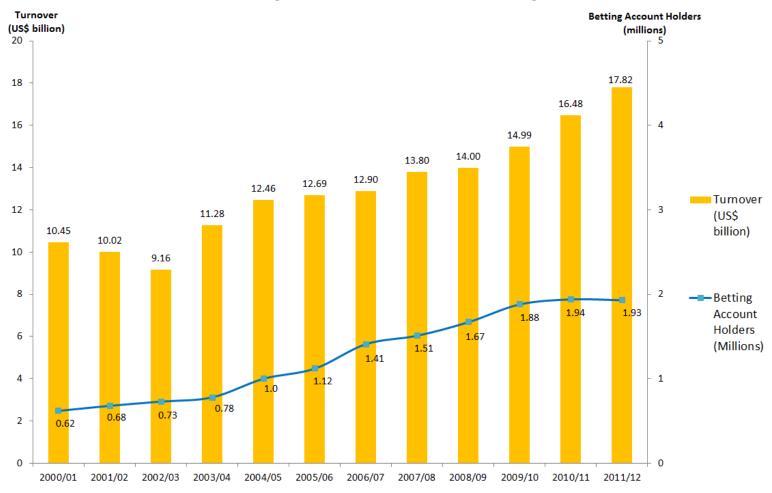

## The Hong Kong Jockey Club (HKJC)

#### 2000/01 – 2011/12 Betting Turnover and Betting Account Holders