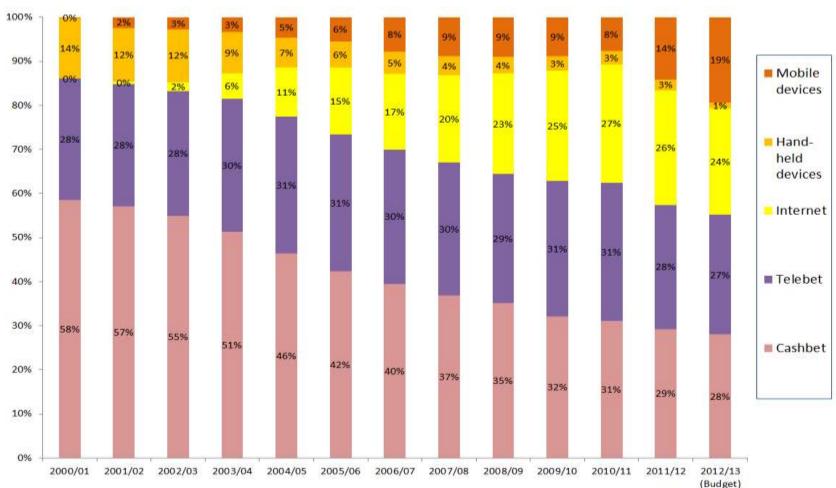

#### 2000/01 – 2011/12 Betting Turnover and Betting Account Holders

#### 2000/01 – 2012/13 HKJC Betting Turnover by Channels

Efficient Transaction

Enriched
Infotainment

Targeted Outreaching

Efficient Transaction

Enriched
Infotainment

Targeted
Outreaching