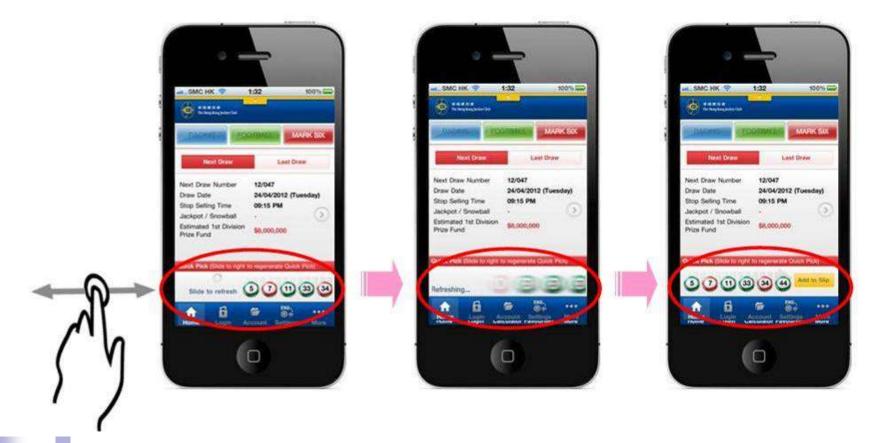

Mark Six, Horse Racing

Unrivaled Transaction
Efficiency

Bet Placement, Account Management

Essential Information Fixture & Odds, Results & Dividends, Live Info, Betting Data

Personalization Preference Setting





## **Optimize Navigation Experience**

Key functionalities at start of the navigation journey SMC HK ? 22:47 46 % === Bet Slip 香油食用會 The Blong Kong Jodiey Club Products FOOTBALL Sorting In Play Bet Types WED THU TUE 1 21/08 23:59 **UE Champions** Fixture with Spartak Moscow Fenerbahce Real-time Info TUE 2 22/08 02:44 **UE Champions** Basel CFR Cluj TUE 3 22/08 02:44 **UE Champions** Copenhagen Lille Account Management The Hong Kong Jockey Club



Efficient Transaction

Enriched Infotainment

Targeted Outreaching





## **Gamify Wagering Experience**

Quick Pick Gamification





## **Simplify Betting Information Tool**

- iRace
  - Interactive Race Card tailor-made for young generation



#### Personalized info display







Efficient Transaction

Enriched Infotainment

Targeted Outreaching





## Collaborate to maximize outreaching

Personalized

Built-in jackpot push notification and location-based features on external app



Location-based searching for closest





## Collaborate to maximize outreaching

Live betting information on leading stock trading app







Live Football &

进行中

14/03 02:00







## Thank You