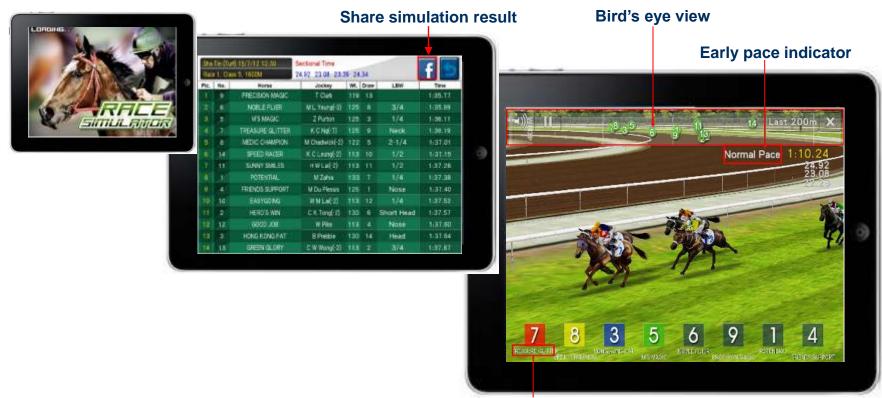

## **Gamify Horse Race Betting**

Race Simulator – Horse-racing simulating system provides customers with the latest information prior to race meeting and enable them to predict the results