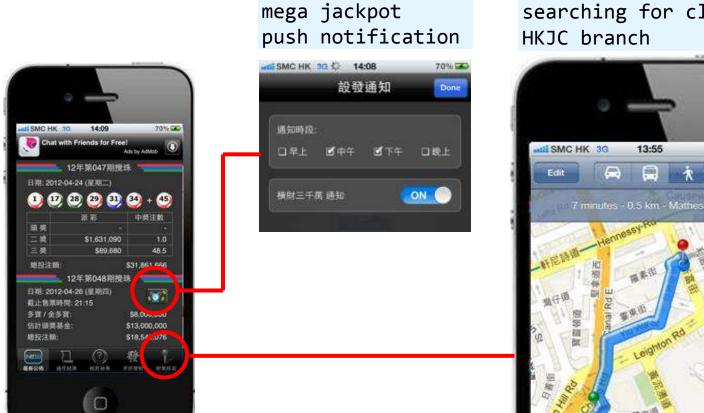

## Collaborate to maximize outreaching

Personalized

Built-in jackpot push notification and location-based features on external app

Location-based searching for closest