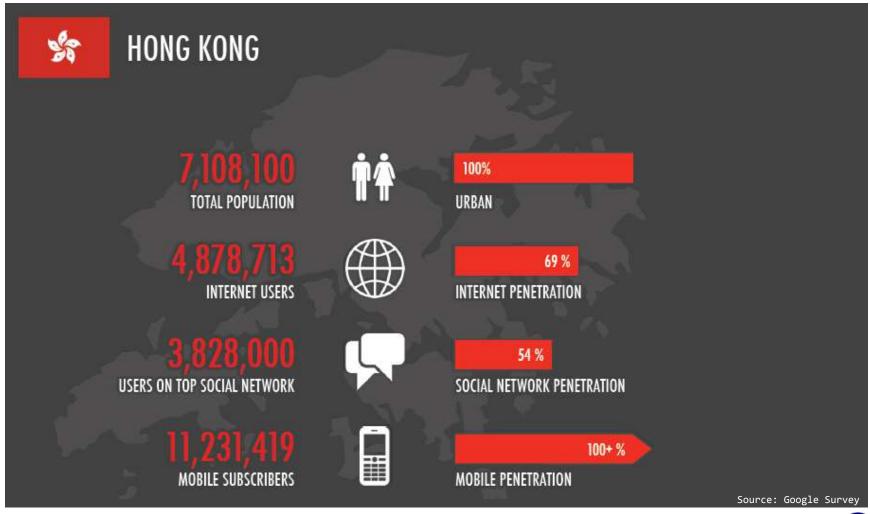

## **HK Digital Market Landscape**

## **HK Smartphone Customers**

Young 75% aged 18-44 86% have downloaded App User apps 77% use mobile apps On the Move while communting 55% play mobile OF PEOPLE IN HONG KONG Entertainment games via Led **OWN A SMARTPHONE** Smartphone 16% non-Smartphone Strong users intend to Growth acquire one in next Potential 12 months Sources: Google Survey; Nielsen HK Digital Behaviour Insights Report