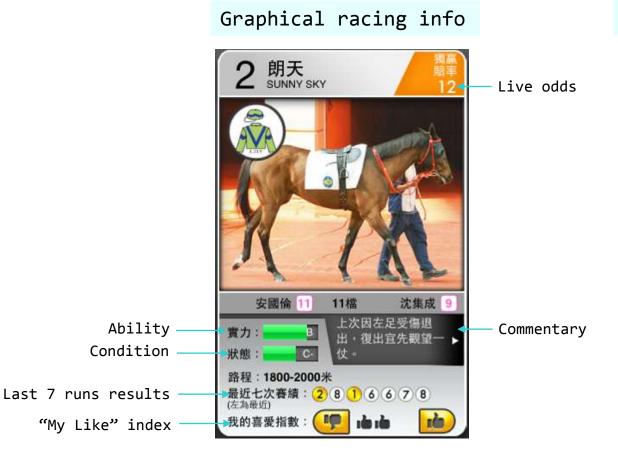

## **Simplify Betting Information Tool**

- iRace
  - Interactive Race Card tailor-made for young generation