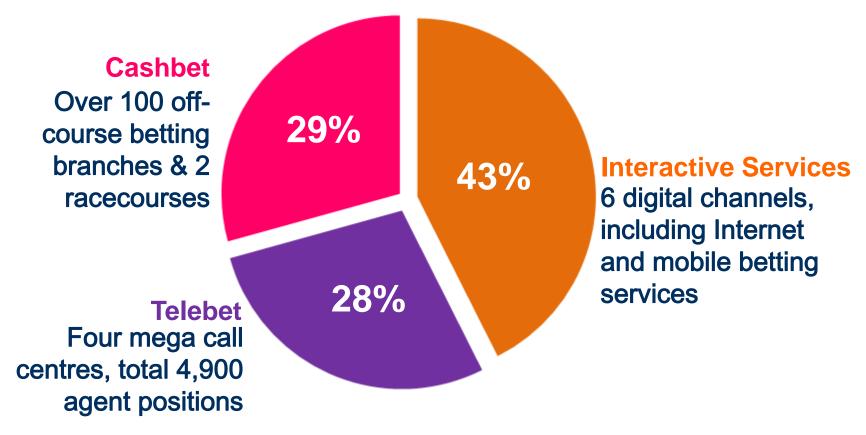

## The Hong Kong Jockey Club (HKJC)

#### 2011/12 Betting Turnover Channel Split

## Digital Performance in 2011/12

- +26% turnover growth vs 2010/11
- 43% turnover share
- Smartphone betting app achieved 8% share in 1st year of launch

**HKJC's Works & Achievements** 