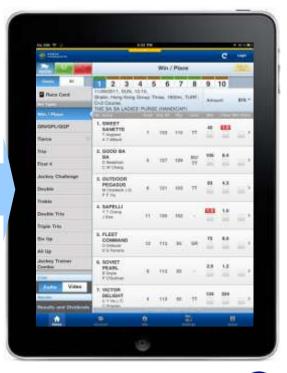

## iPhone Betting App Optimized for iPad

#### Launch Date: 13 September 2012

- 1 4x vs 1x Quick Pick
- Last draw result on home page
- One touch to select types of entry, single, multiple or banker