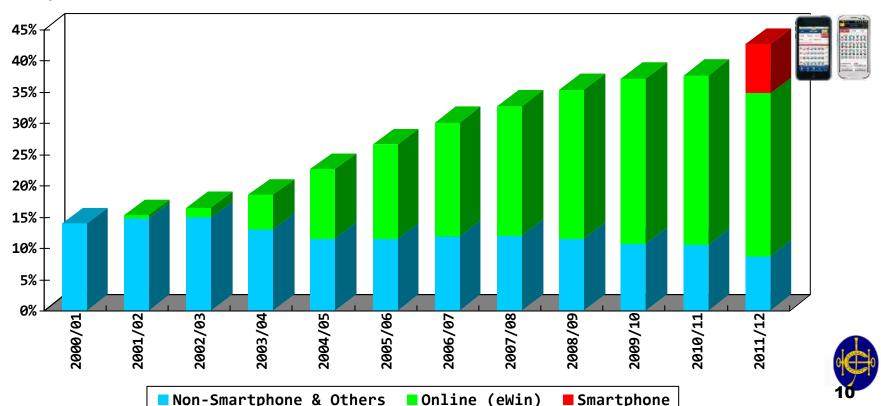

## Smartphone App is Part of the Club's Strategy

1988 1998 2000 2004 2005 2010 2011 2012

## Smartphone App is Part of the Club's Strategy

#### 2000/01 – 2012/13 HKJC Betting Turnover by Channels

Efficient Transaction

Enriched
Infotainment

Targeted Outreaching

Efficient Transaction

Enriched
Infotainment

Targeted
Outreaching