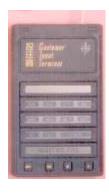

#### The First Decade - Interactive

1988

1st personal interactive hand-held betting device Customer Input Terminal (CIT)

- Place bet via a small handheld connecting to telephone socket
- 17% turnover share by 1997
- >90,000 users by 2001