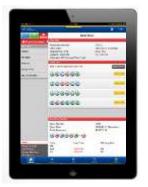

## iPhone Betting App Optimized for iPad

#### Launch Date: 13 September 2012

- 1 4x vs 1x Quick Pick
- Last draw result on home page
- One touch to select types of entry, single, multiple or banker