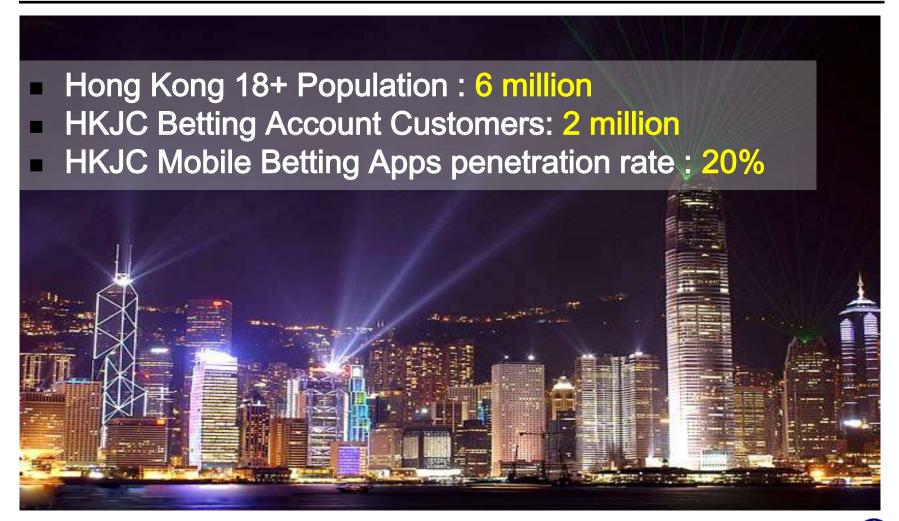

## **HK Smartphone Customers**

Young 75% aged 18-44 86% have downloaded App User apps 77% use mobile apps On the Move while communting 55% play mobile OF PEOPLE IN HONG KONG Entertainment games via Led **OWN A SMARTPHONE** Smartphone 16% non-Smartphone Strong users intend to Growth acquire one in next Potential 12 months Sources: Google Survey; Nielsen HK Digital Behaviour Insights Report