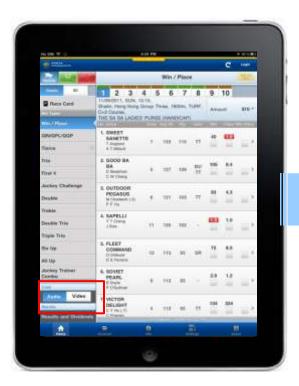

## iPhone Betting App Optimized for iPad

#### Launch Date: 13 September 2012

- 1 4x vs 1x Quick Pick
- Last draw result on home page
- One touch to select types of entry, single, multiple or banker