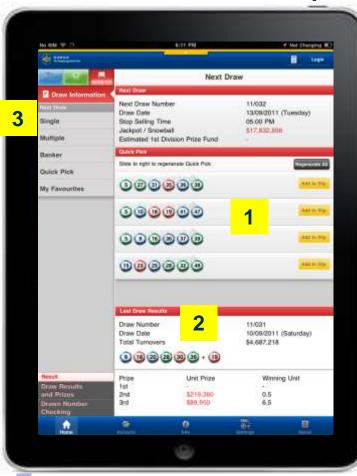

## iPhone Betting App Optimized for iPad

#### Launch Date: 13 September 2012

- 1 4x vs 1x Quick Pick
- Last draw result on home page
- One touch to select types of entry, single, multiple or banker