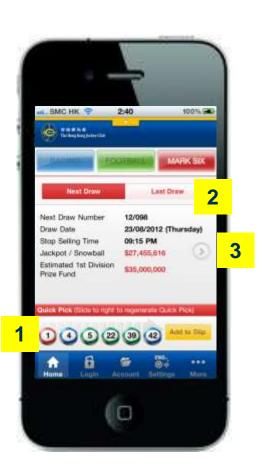

## Launched Two Native Apps within 6 Months

iPhone Betting App - July 2011

Android Betting App - December 2011

Best Ubiquitous Networking Award
Mobile Infotainment Application
Gold Award