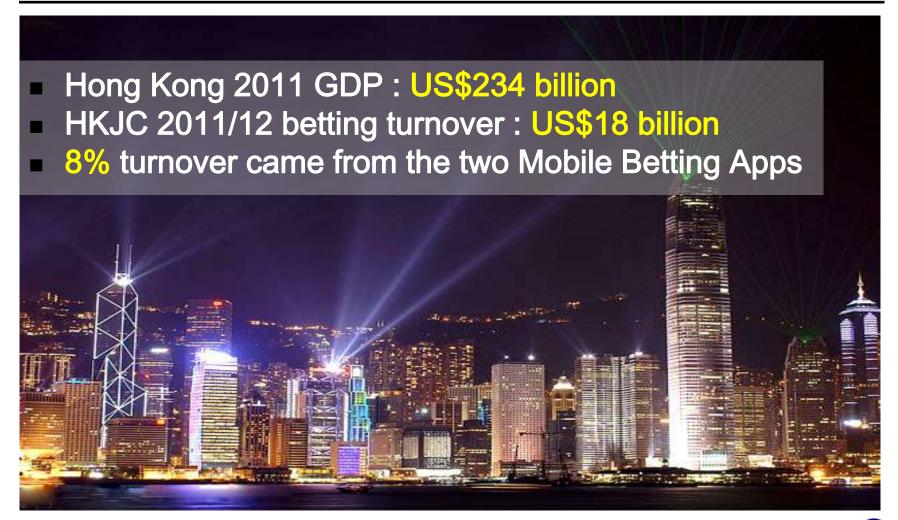

## Digital Performance in 2011/12

- +26% turnover growth vs 2010/11
- 43% turnover share
- Smartphone betting app achieved 8% share in 1st year of launch

**HKJC's Works & Achievements** 