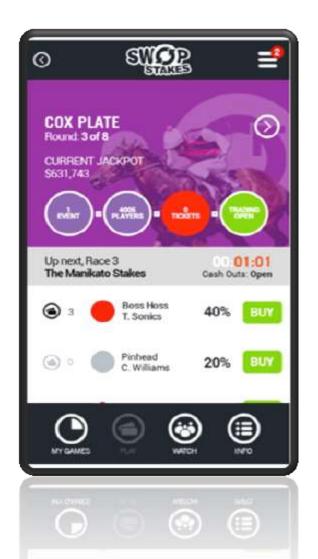

# Innovate Racing Jackpot

- 5 Races
- 31,200 ways to win
- 240 unique tickets
- Only I ticket will contain every winner

## Innovate Racing Jackpot Race I

## Getting Started

 Players buy tickets that predict the winner in a set of real-life racing events.

 One unique ticket for every possible combination of winners.

### Core Game Loop

- Prior to each race Players can choose to:
  - HOLD
     with tickets they like, and think will survive
  - FOLD cash out tickets they think will be knocked out
  - RAISE
     buy more tickets

### After Each Race is Run & Won

All tickets that 'miss' the winner

are knocked out

All tickets that 'hit' the winner

survive to the next race

### The Aim

 Be the last left standing, holding the 1 ticket that 'hit' every winner in the game