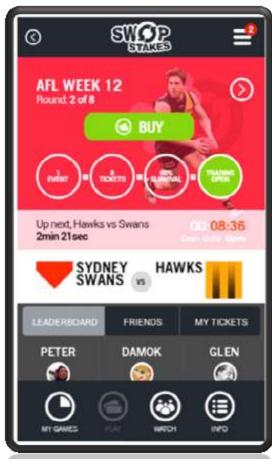

## Getting Started

 Players buy tickets that predict the winner in a set of real-life racing events.

 One unique ticket for every possible combination of winners.

### Core Game Loop

- Prior to each race Players can choose to:
  - HOLD
     with tickets they like, and think will survive
  - FOLD cash out tickets they think will be knocked out
  - RAISE
     buy more tickets

### After Each Race is Run & Won

All tickets that 'miss' the winner

are knocked out

All tickets that 'hit' the winner

survive to the next race

### The Aim

 Be the last left standing, holding the 1 ticket that 'hit' every winner in the game

## <u>OR</u>

 Trade your way to a profit before being knocked out

Damian

Session ends: 00:00:08:36

#### 13 Friends Playing

Search Friends..

365th

Peter

**Best Ticket:** 

\$180.21

LIVERPOOL

30 35

80<sup>th</sup>

428th

Glen

1,314th

Best Ticket:

\$180.21

LIVERPOOL

18 100

Best Ticket:

\$180.21 LIVERPOOL

20 40

**Best Ticket:** 

You

\$180.21 LIVERPOOL

10 20

(\$)