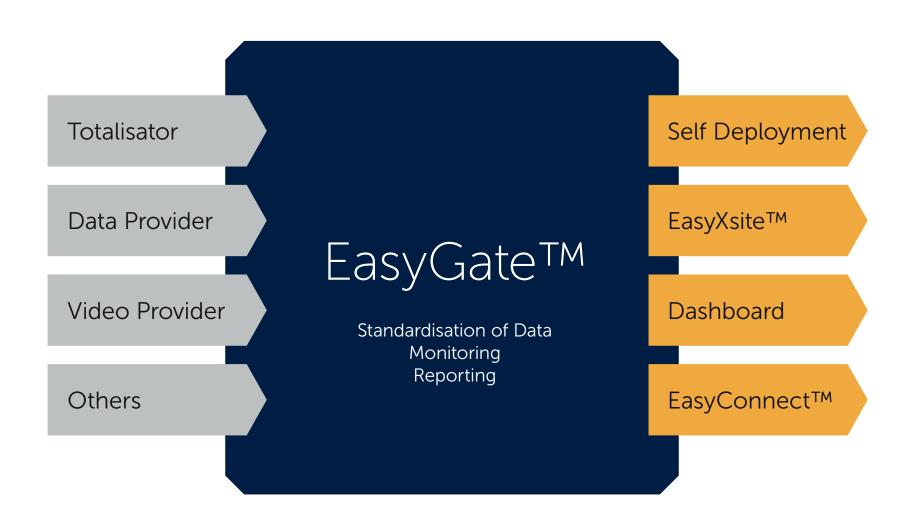

## Data & Technology

- > Post Times/Minutes To Post
- > Odds Format
- > Distances
- > Bet Types (Name of the Bets)
- > Data / Data Pricing
- > Penny Wagering
- Customer Service/Tailored Products

## Marketplace

- > Currency Conversion
- > VAT issues
- > Size of Markets
- Commingling vs Fixed Odds vs
- > Booked Bets vs B-Pools
- > Local Jurisdiction
- > Reliability of Partner

## Distribution

- > Video/Signal Distribution
- > Clean Feeds / Dirty Feeds
- > Signal quality
- > One Stop Shopping
- Technology Changes
   And Improvements
   (Terminals/Mobile/Virtual Reality)

## **Host and Rules**

- > Timezones
- > Coupled Runners
- > Field Sizes
- > Medication
- > Minimum Stakes/Weak Currencies
- > Minus Pools/Bridge Jumpers
- > Takeout Rates