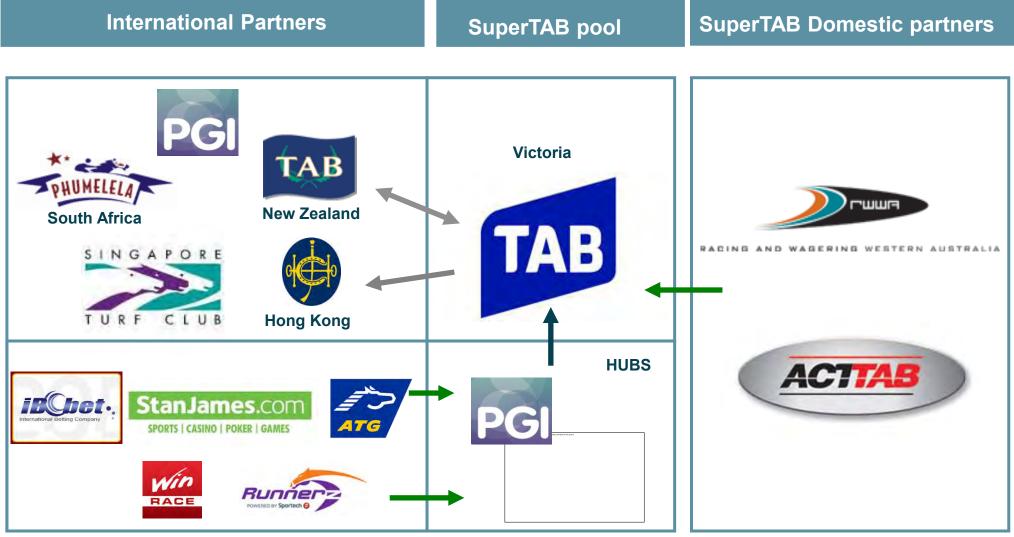

# SuperTAB (Vic) Co-mingling Overview

Arrows represent the direction / flow of pooling funds