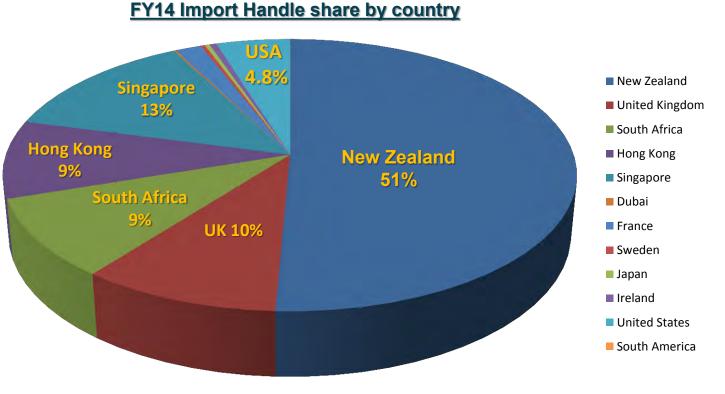

### **AUSTRALIA: Live Racing Import**

Total import Handle FY14 US\$ 656.9 million
Total races imported FY14 = 28,484