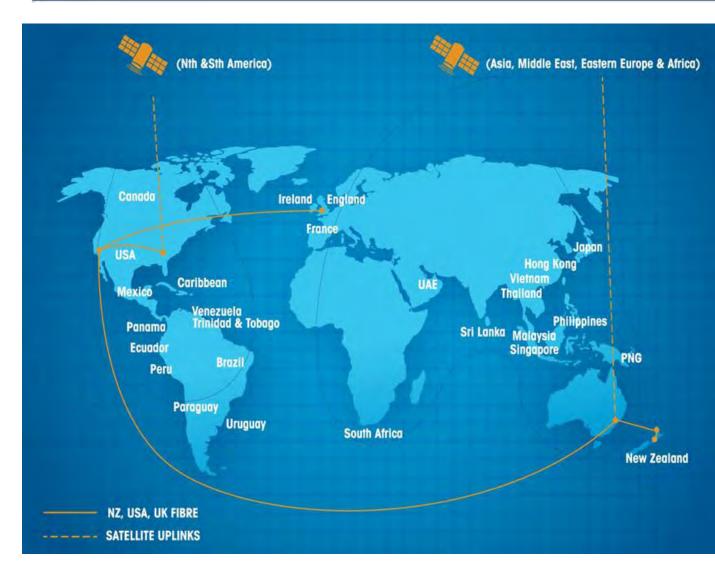

## **AUSTRALIAN & NEW ZEALAND EXPORT**

Sky 1 & Sky 2 are the core wagering channels distributed to the extensive retail network (OTB). Also available on pay television. Re distributed as a duel player stream for international ADW's.

Sky Racing World is a premium thoroughbred only channel distributed to pay television. This channel is also re branded "Racing World Australia" for the UK & Middle East markets

- Wholly owned subsidiary of Tabcorp based in KY, USA
- Provides live broadcast, video stream, programs & race data for all Australia & NZ racing
- North American handle on Australia racing US\$ 200 million
- > Australia & NZ Exports to the Americas:
  - 7,200 + Australian thoroughbred races per year
    - 7 x days/week
  - 1,800 + NZ thoroughbred races per year
    - 4/5 x days/week
- Future plans:
  - Additional thoroughbred races, Harness & Greyhounds