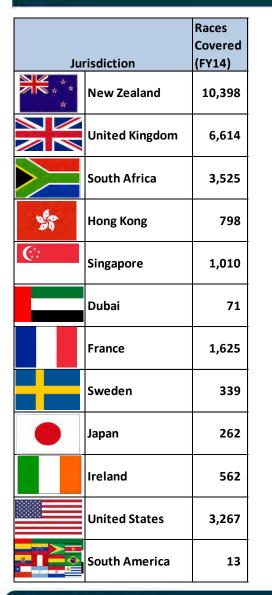

### **AUSTRALIA: Live Racing Import**

Total import Handle FY14 US\$ 656.9 million
Total races imported FY14 = 28,484