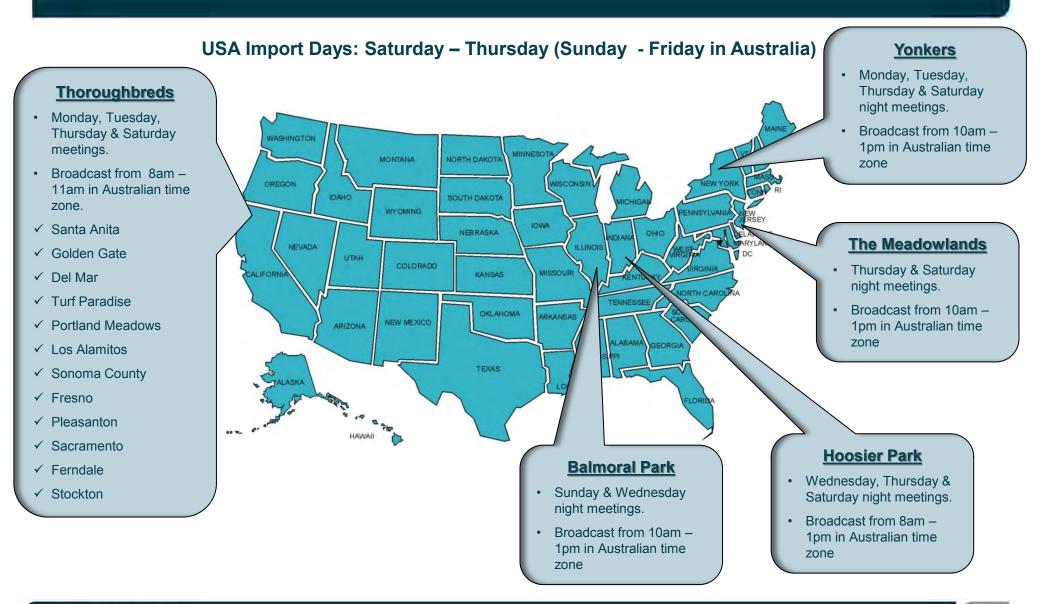

ian horse race every d<br>ington Race 5 - Le Rol<br>55.80 \$5.70 |

MATCHES. 2 Closed 2 14 Min 9 14 Min AUS OPEN R1 3-BALLS 3-Ball Winner COSTA RICAN PRIMERA DI... 33 MORE NCAAB MATCHES Match Result Head to Head 3 BETS D BETS Smith, Cameron 151 Deportivo Saprissa 1.56 Auburn Tigers 1.69 3.75 2.17 3.65 Oregon State Beavers Fowler, Peter 100 Draw







#### Multi-Channel Strategy built around 'The Customer'





#### **Engaging with 'The Customer'**

#### 32% of Handle via Digital Channels









#### **TAB Digital - VIDEO**





# SuperTAB (Vic) Co-mingling Overview



Arrows represent the direction / flow of pooling funds



### **AUSTRALIA: Live Racing Import**





Total import Handle FY14 US\$ 656.9 million
Total races imported FY14 = 28,484



## LIVE RACING IMPORT – UNITED STATES





## **AUSTRALIAN & NEW ZEALAND EXPORT**









Sky 1 & Sky 2 are the core wagering channels distributed to the extensive retail network (OTB). Also available on pay television. Re distributed as a duel player stream for international ADW's.

Sky Racing World is a premium thoroughbred only channel distributed to pay television. This channel is also re branded "Racing World Australia" for the UK & Middle East markets



- Wholly owned subsidiary of Tabcorp based in KY, USA
- Provides live broadcast, video stream, programs & race data for all Australia & NZ racing
- North American handle on Australia racing US\$ 200 million
- > Australia & NZ Exports to the Americas:
  - 7,200 + Australian thoroughbred races per year
    - 7 x days/week
  - 1,800 + NZ thoroughbred races per year
    - 4/