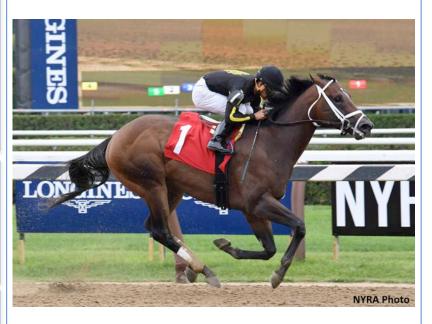

### PAULICK REPORT

McPeek, Rice Send Out First American-Trained Runners In Korea by Press Release | 09.03.2017

Take Charge Indy sold to stand in South Korea By DRF Breeding Staff **'Naturally Fast Horse': Pletcher Trainee Mr. Crow Romps By 11 1/2 Lengths In Saratoga Maiden** *by NYRA Press Office | 07.23.2017* 

KRA Stud Farm's Mr. Crow went gate-to-wire to break his maiden by 11 ½ lengths.