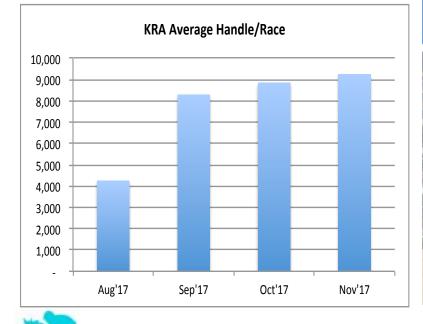

# KRA RACING IN NORTH AMERICA: QUICK FACTS

- Live racing 3 days/week for 50 weeks/year
  - Friday, Saturday and Sunday in South Korea
     (Thursday, Friday and Saturday nights in North America)
- Average of 10 Races/meeting
  - 1st Race at approx: 9:30pm eastern with 10th Race at approx. 03:30am eastern
- Average of 11 Runners/race
- English commentary
- Free Program and form guides in 'USA format'
- Handicapping picks, media selections and results/prices
- Separate pool hosted by PGI
  - Standard bet types and betting rules (same as Dubai/SA)
- Graphic includes odds and prices to \$1 units based on separate pool
- Video distributed via RCN

### USA Handle by Channel:

- 87% of handle via ADW
- 13% of handle via B&M