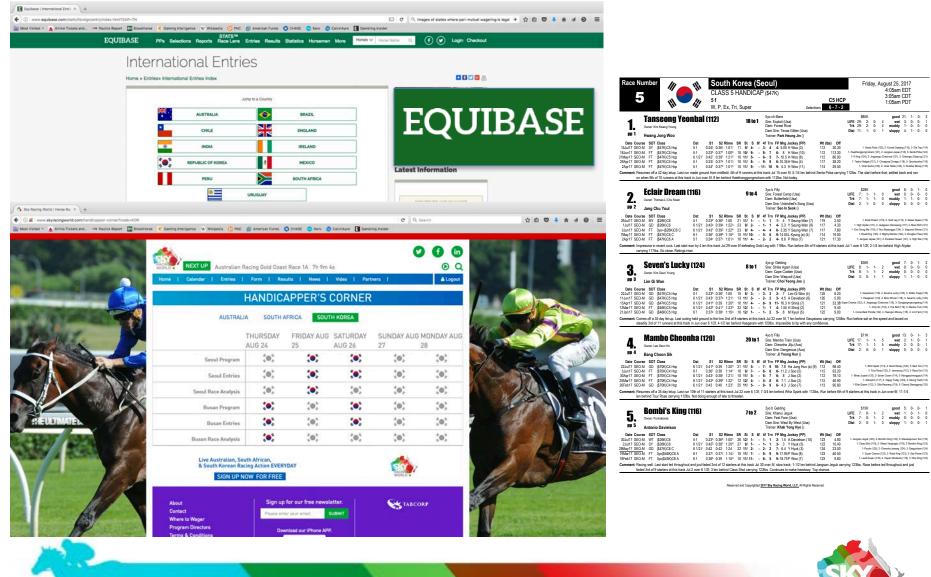

# KRA RACING IN NORTH AMERICA: QUICK FACTS

- Live racing 3 days/week for 50 weeks/year
  - Friday, Saturday and Sunday in South Korea
     (Thursday, Friday and Saturday nights in North America)
- Average of 10 Races/meeting
  - 1st Race at approx: 9:30pm eastern with 10th Race at approx. 03:30am eastern
- Average of 11 Runners/race
- English commentary
- Free Program and form guides in 'USA format'
- Handicapping picks, media selections and results/prices
- Separate pool hosted by PGI
  - Standard bet types and betting rules (same as Dubai/SA)
- Graphic includes odds and prices to \$1 units based on separate pool
- Video distributed via RCN

#### www.skyracingworld.com