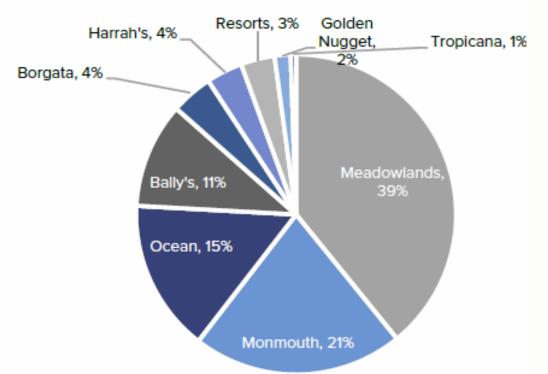

|
| • Borgata                         | Retail                 | PlayMGM                      |
| <ul> <li>Oceans</li> </ul>        | Retail                 | William Hill                 |
| • Bally's                         | Retail                 | 888sport, CaesarsCasino      |
| <ul> <li>Golden Nugget</li> </ul> | Retail                 | Playsugarhouse               |
| <ul> <li>Resorts</li> </ul>       | Retail                 | DraftKings, BetStars         |
| <ul> <li>Tropicana</li> </ul>     | Retail Only            |                              |
| • Harrah's                        | Retail Only            |                              |



## NJ Retail-Online Revenue Splits

### October 2018: Online / Retail Revenue Split



### October 2018: Retail Market Shares





# Monmouth Park Wagering Snapshot



NJ Gross Revenue calculated on the wager, minus any settled winning wagers for the day.

### Monmouth Park Retail

October Revenue-\$606,981

Total Annual Revenue - \$6,778,541

### **ONLINE/MOBILE**

October Revenue-\$608,611 (2 skins activated)

Total Annual Revenue - \$679,396

Weekdays show greater % of online handle



## Pari-Mutuel Wagering Effect

- Pari-Mutuel Handle Effect from Sports Wagering:
- Many factors affect handle during live racing (live crowds, weather...)
- William Hill Sports Bar (Labor Day Weekend)
- - 2017 Sat-Sun 9/2,3 = \$14,406
- 2018 Sat-Sun 9/1,2 = \$39,907 (increase of 176%)
- Night simulcast pari-mutuel handle (after 5:00pm):
- - 2017 June 16-Nov 28 = \$2,722,320
- 2018 June 15-Nov 27 = \$3,480,994 (increase of 28%)
-