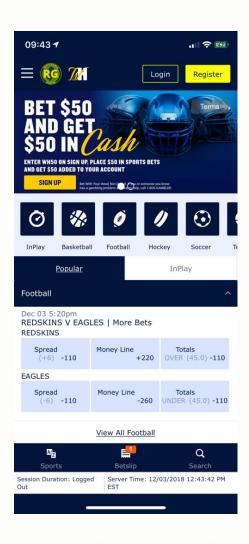

| <u>Track</u>                      | <b>Retail Location</b> | Mobile/Online                |
|-----------------------------------|------------------------|------------------------------|
| <ul> <li>Monmouth Park</li> </ul> | Retail                 | William Hill, Playsugarhouse |
| <ul> <li>Meadowlands</li> </ul>   | Retail                 | FanDuel                      |
| • Borgata                         | Retail                 | PlayMGM                      |
| <ul> <li>Oceans</li> </ul>        | Retail                 | William Hill                 |
| • Bally's                         | Retail                 | 888sport, CaesarsCasino      |
| <ul> <li>Golden Nugget</li> </ul> | Retail                 | Playsugarhouse               |
| <ul> <li>Resorts</li> </ul>       | Retail                 | DraftKings, BetStars         |
| <ul> <li>Tropicana</li> </ul>     | Retail Only            |                              |
| • Harrah's                        | Retail Only            |                              |

### **ONLINE/MOBILE**

October Revenue-\$608,611 (2 skins activated)

Total Annual Revenue - \$679,396

Weekdays show greater % of online handle