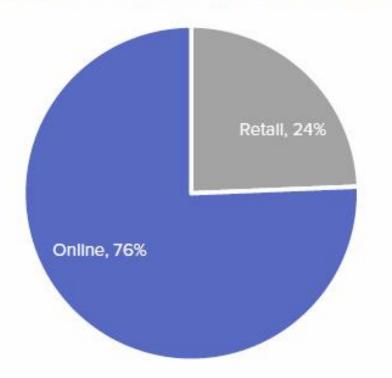

## NJ Retail-Online Revenue Splits

### October 2018: Online / Retail Revenue Split