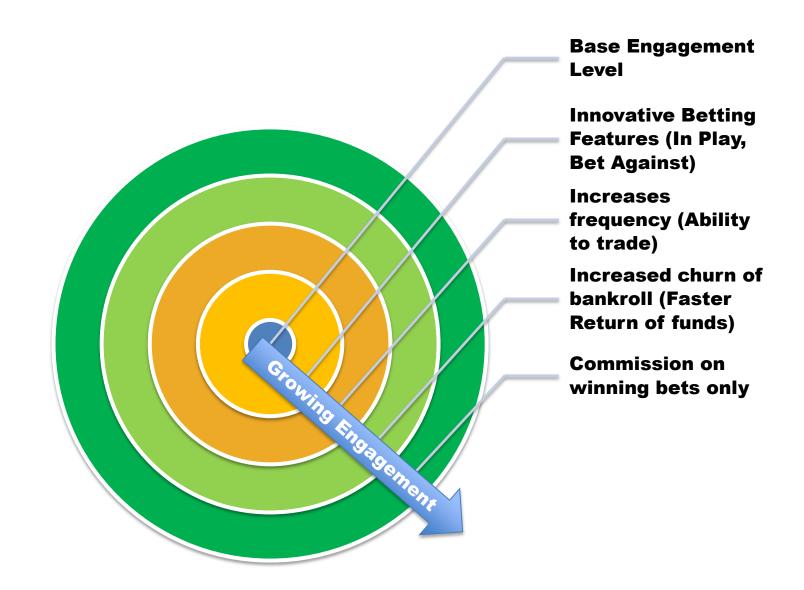

## **Increased Churn is good!**

Exchange is built to do this for horse racing

- Bringing new money and new players to the sport by offering increased choice and value
- 2. Complementing existing tote with innovative product features

# **Increasing Engagement**

Exchange Wagering has shown increased customer engagement levels across similar racing content

### **Engagement Improvement by the numbers**