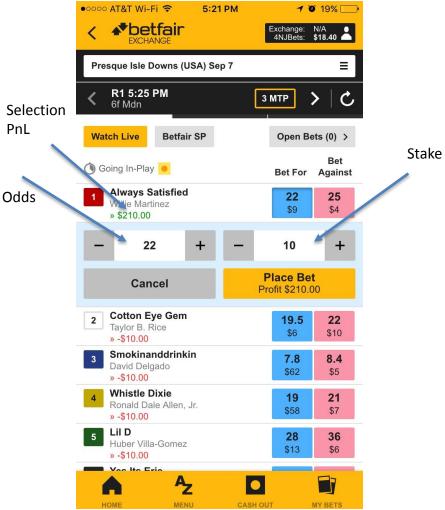

# BART BARDEN, US Exchange Director BETFAIR US & TVG NETWORKS RTIP Symposium

December 7<sup>th</sup> 2016

## **Increased Churn is good!**

Exchange is built to do this for horse racing

- Bringing new money and new players to the sport by offering increased choice and value
- 2. Complementing existing tote with innovative product features

# **Increasing Engagement**

Exchange Wagering has shown increased customer engagement levels across similar racing content



# How does an Exchange bet work?

Customers match bets against each other



#### Wagering Interface





### **Engagement Improvement by the numbers**

#### Exchange customers index higher in key KPIs; November 2016 NJ Data

| PRODUCT  | Monthly Bets<br>Per Player | Avg. Player<br>Days |      |
|----------|----------------------------|---------------------|------|
| 4NJBETS  | 16                         | \$310               | 4.12 |
| EXCHANGE | 184                        | \$1300              | 6.56 |



# Track Example: Del Mar 2016

The average Exchange customer can wager <u>66%</u> longer (22 races) than the average Tote Player from the same \$100 deposit

| Del Mar 2016 Meet | Day 0 | Nov 11 <sup>th</sup> | Nov 12 <sup>th</sup> | Nov 13 <sup>th</sup> | Nov 17 <sup>th</sup> | Nov 18 <sup>th</sup> |
|-------------------|-------|----------------------|----------------------|-----------