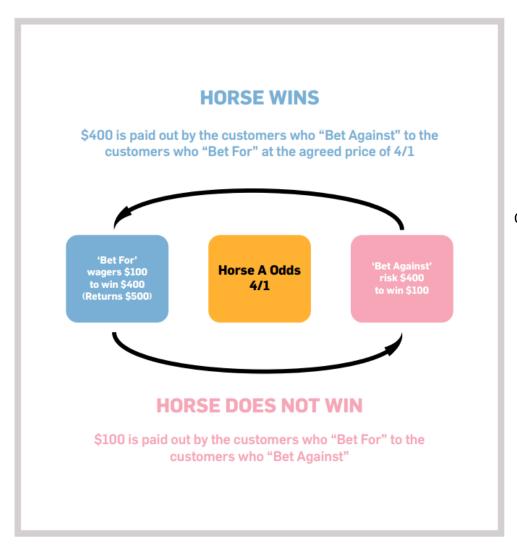

# BART BARDEN, US Exchange Director BETFAIR US & TVG NETWORKS RTIP Symposium

December 7<sup>th</sup> 2016

## **Increased Churn is good!**

Exchange is built to do this for horse racing

- Bringing new money and new players to the sport by offering increased choice and value
- 2. Complementing existing tote with innovative product features

# **Increasing Engagement**

Exchange Wagering has shown increased customer engagement levels across similar racing content



# How does an Exchange bet work?

Customers match bets against each other



#### Wagering Interface





### **Engagement Improvement by the numbers**

#### Exchange customers index higher in key KPIs; November 2016 NJ Data

| PRODUCT  | Monthly Bets<br>Per Player | Avg. Player<br>Days |      |
|----------|----------------------------|---------------------|------|
| 4NJBETS  | 16                         | \$310               | 4.12 |
| EXCHANGE | 184                        | \$1300              | 6.56 |



# Track Example: Del Mar 2016

The average Exchange customer can wager <u>66%</u> longer (22 races) than the average Tote Player from the same \$100 deposit

| Del Mar 2016 Meet | Day 0 | Nov 11 <sup>th</sup> | Nov 12 <sup>th</sup> | Nov 13 <sup>th</sup> | Nov 17 <sup>th</sup> | Nov 18 <sup>th</sup> |
|-------------------|-------|----------------------|-------