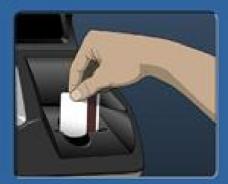

Insert **Cash** \$1, \$2, \$5, \$10, \$20, \$50, \$100 )

Swipe your Card

Swipe your **Card** 

To Start, Touch Anywhere or...

Insert a Winning Ticket or a Voucher

Insert **Cash** (\$1,\$2,\$5,\$10,\$20, \$50,\$100.)

Swipe your Card

gunttenore