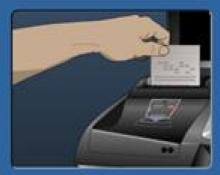

# Pick & Carryover is \$

To Start, Touch Anywhere or

Insert a Winning Ticket or a Voucher

Insert **Cash** ( \$1, \$2, \$5, \$10, \$20, \$50, \$100 )

To Start, Touch Anywhere or...

Insert a Winning Ticket or a Voucher

Insert **Cash** \$1, \$2, \$5, \$10, \$20, \$50, \$100 )

Swipe your Card