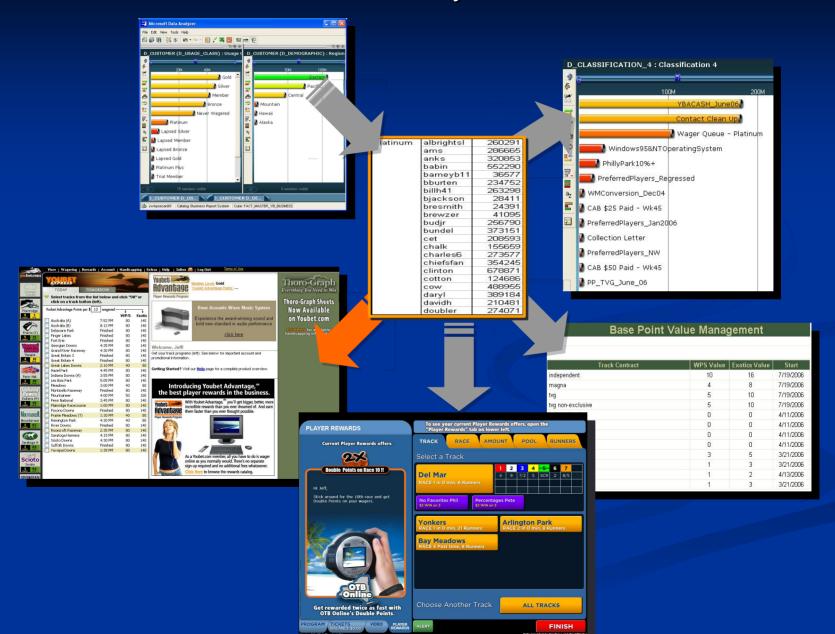

#### Extensive Collection and Analysis of Consumer Data

#### **PLAYER REWARDS**

**Good things come** to those who sign up for Youbet Advantage's **Delaware Park** Rewards Program.

SIGN UP NOW!

**TICKETS** BALANCE \$0.00 VIDEO

**PLAYER** REWARDS

To sign up for Player Rewards, open the "Player Rewards" tab.

#### **PLAYER REWARDS**

**Current Player Rewards offers:** 

#### Double Points on Race 10!!

Hi Jeff,

Stick around for the 10th race and get Double Points on your wagers.

Player Rewards Program

Get rewarded twice as fast with Youbet Advantage's Double Points.

PROGRAM

TRACK RACE

AMOUNT

POOL

RUNNERS

Select a Track

Del Mar

RACE 1 in 0 min, 6 Runners

|     | 1 | 2 | 3   | 4 | 5   | 6 | 7   |  |
|-----|---|---|-----|---|-----|---|-----|--|
|     | 4 | 9 | 7/2 | 5 | SCR | 2 | 8/5 |  |
|     |   | ĺ |     |   | 8   |   |     |  |
| 100 |   |   |     |   |     |   |     |  |

No Favorites Phil \$2 WIN on 3

Percentages Pete \$2 WIN on 3

Yonkers

RACE 1 in 0 min, 21 Runners

**Arlington Park** RACE 2 in 0 min, 8 Runners

**Bay Meadows** RACE 5 Post time, 8 Runners

Choose Another Track