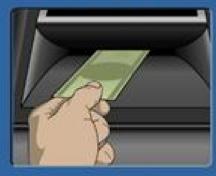

Insert **Cash** \$1, \$2, \$5, \$10, \$20, \$50, \$100 )

Swipe your Card

#### **Track Conditions: FAST**

To Start, Touch

Insert a Winning Ticket or a Voucher

Inser (\$1,\$2,\$

To Start, Touch Anywhere or...

Insert a Winning Ticket or a Voucher

Insert Cash (\$1,\$2,\$5,\$10,\$20, \$50,\$100)

Swipe your **Card** 

To Start, Touch Anywhere or...

Insert a Winning Ticket or a Voucher

Insert **Cash** (\$1,\$2,\$5,\$10,\$20, \$50,\$100.)

Swipe your Card

gunttenore