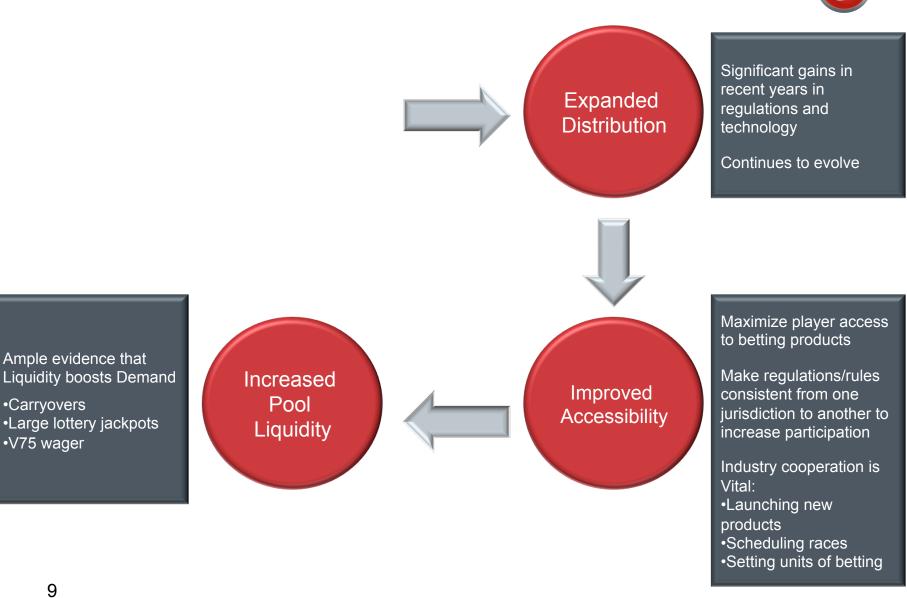

## **Appeal of Product**

- Field Size
- Takeout Rate
- Pool Liquidity

We as an industry can control some of the factors that impact demand for pari-mutuel wagering

What drives pari-mutuel wagering is <u>liquidity</u> that results from maximizing participation through <u>expanded distribution</u> and <u>improved accessibility</u>

Significant gains in recent years in regulations and technology

Continues to evolve

Significant gains in recent years in regulations and technology

Continues to evolve

Improved Accessibility

Maximize player access to betting products

Make regulations/rules consistent from one jurisdiction to another to increase participation

Industry cooperation is Vital:

- •Launching new products
- •Scheduling races
- •Setting units of betting

Tote organizations are continually working to connect more and more systems, operators, players and products.