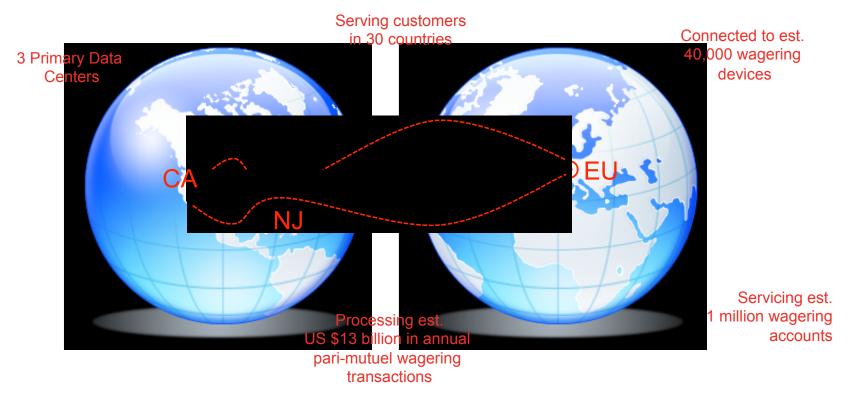

## As an industry, we have progressed significantly in breaking down barriers to global wagering

- •Systems rationalized into state-of-the-art data centers
- •Global commingling is facilitated across multiple countries
- Increased utilization of ITSP globally
- Net pool pricing
- •More sites are being added practically every day as operators tackle legal and regulatory barriers

"With the expansion of International Comminglinging, significant strides have been made in developing and implementing technologies to support global expansion. While these technologies will continue to evolve, they are enablers and are only part of what needs to be an Industry wide approach to developing truly global pari-mutuel pools."