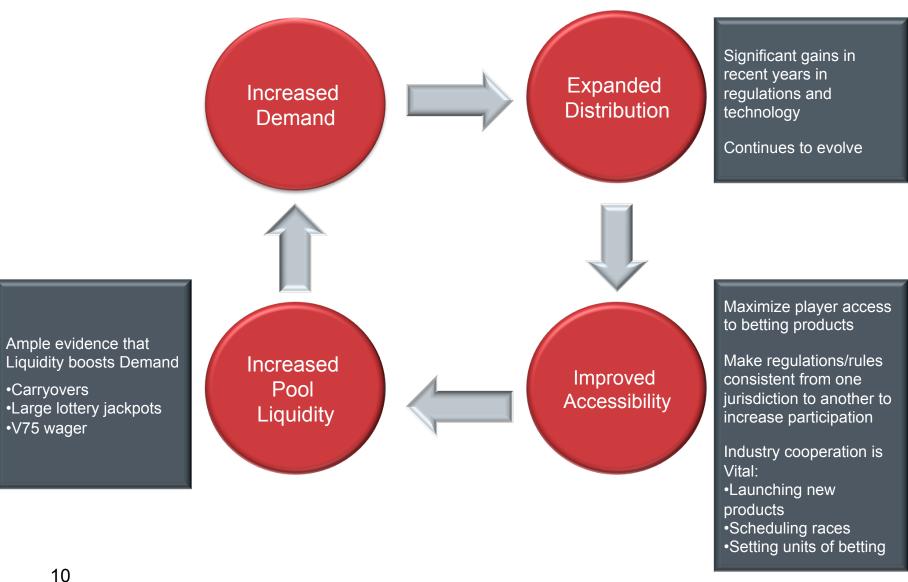

## **Appeal of Product**

- Field Size
- Takeout Rate
- Pool Liquidity

We as an industry can control some of the factors that impact demand for pari-mutuel wagering

What drives pari-mutuel wagering is <u>liquidity</u> that results from maximizing participation through <u>expanded distribution</u> and <u>improved accessibility</u>

Significant gains in recent years in regulations and technology

Continues to evolve

Significant gains in recent years in regulations and technology

Continues to evolve

Improved Accessibility

Maximize player access to betting products

Make regulations/rules consistent from one jurisdiction to another to increase participation

Industry cooperation is Vital:

- •Launching new products
- •Scheduling races
- •Setting units of betting

Tote organizations are continually working to connect more and more systems, operators, players and products.